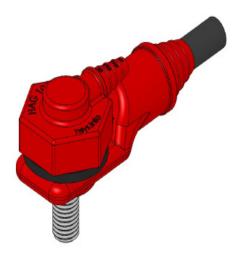

## **Fully insulated signal tap**

application area: for protruding contacts with signal cable connection

#### specifications:

connection type: cable cross section: protection class: material: connection of a signal cable from 1,5 up to 2,5 mm<sup>2</sup> up to IP64 possible TPE UL 94 V0

signal cable protection in the half section:

 the signal cable is connected to the insulating screw with the use of a forked cable lug and is comprehensively insulated with another cover cap

the advantages of fully insulated signal tap

#### Fully insulated signal tap

- fully insulated signal tap with every insulation screw possible
- can also be retrofitted for all Lugsulation©-sets
- clean signal tap insensitive to dirt
- signal tap is rotatable 360°