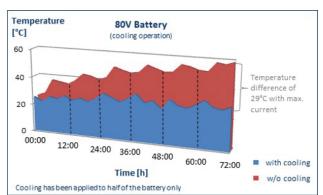

## **HSYS** battery care: temperature overview temperature

charging of a 80V battery with and w/o HSYS battery care

- continuous battery temperature of 28°C
- temperature difference of 29°C related to performance w and w/o cooling during charging process with max. current. Image1

#### Result

#### Life extension of a battery!

#### **Important:**

- higher temperature reduces lifetime of a battery.
- lower temperature reduces the available capacity.

To avoid listed issues battery should be kept at a ,comfort temperature'