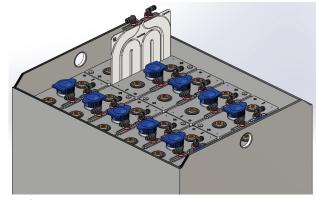

PI 02/2020

# **HSYS Battery Care**

application traction battery for industrial

area: trucks

battery voltage: 96V, 80V, 48V, 24V

cooling capacity: 3,3 kW battery type PzS, PzB, PzV

purpose: controlled targeted tempering of battery during charging

process



**Made in Germany** 

## HSYS battery care equipment: a complete system in just few steps



## **HSYS** battery care: options

## **Premium Connect**

- cooling
- heating unit
- no condensate formation due to temperature tracking
- wireless PC/mobile interface to monitoring of tempering process

#### **Premium**

- cooling
- heating unit
- no condensate formation due to temperature tracking

#### Classic

- cooling
- no condensate formation due to temperature tracking

Our company is certified according to DIN EN ISO 9001.

For more information please visit our homepage or contact us directly.





PI 02/2020

## **HSYS** battery care: temperature overview temperature



charging of a 80V battery with and w/o HSYS battery care

- continuous battery temperature of 28°C
- temperature diff